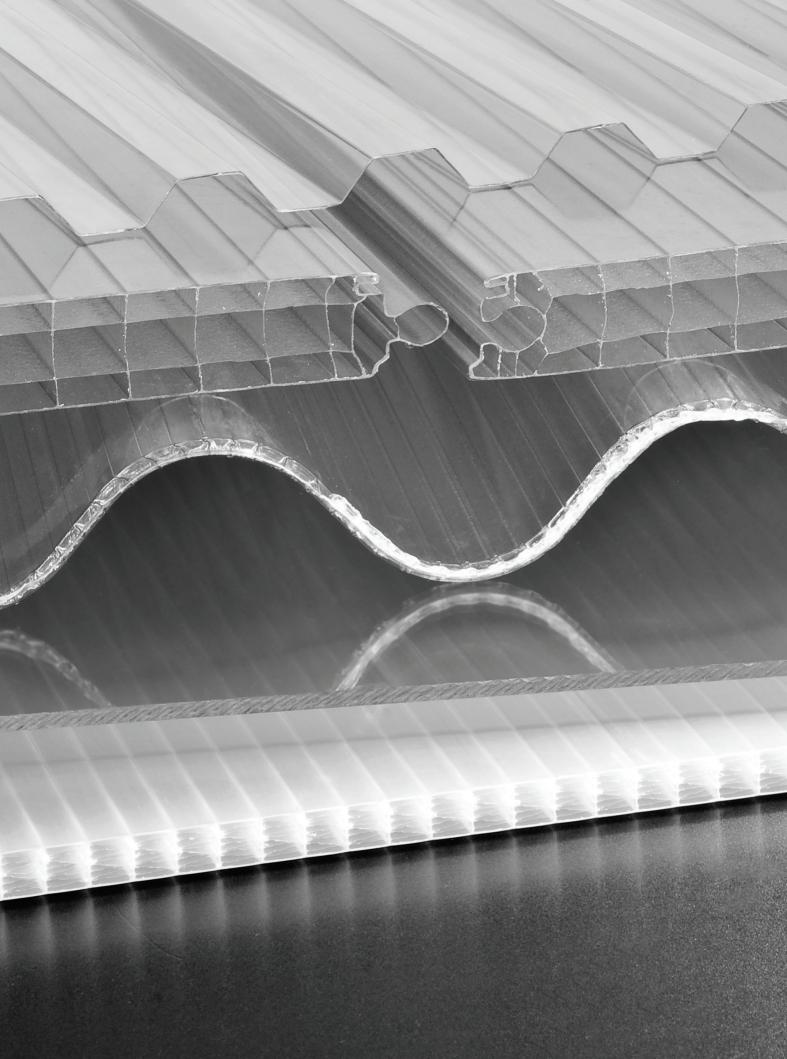

#### Multiwall sheets

4 to 60 mm

#### Multiwall / compact IR sheets

## Multiwall ECO sheets

#### Compact sheets

1.50 to 15 mm (with or without UV)

#### Corrugated compact sheets

(45 different shape formats)