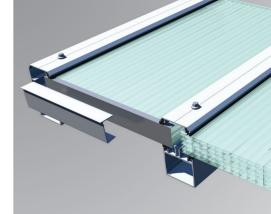

### **Accessories**

**Aluminium** and polycarbonate accessories and joining profiles

The range of Koscon products includes a series of accessories that aid installation. For the multiwall and compact sheets, anodized aluminium joining profiles are available as well as H and U shaped polycarbonate profiles for cheapest solutions. For the BDL system, specific joining profiles have been developed in three variants (polycarbonate, anodized aluminium and painted steel) in addition to specific fixing hooks and framing profiles for wall installation of the 25 mm BDL system. For Modulit panels, we have anodized aluminium profiles (simple or with thermal cut polyamide profiles) and fixing hooks allowing any type of construction.

**EPDM** gaskets

**Anodized aluminium** joining profiles

Aluminium framing profiles (Modulit)

Thermal cut aluminium framing profiles (Modulit)

H and U shaped polycarbonate profiles

**Profiles for openable** windows (Modulit)

PC, aluminium, steel joining profiles (BDL)

Steel (BDL) and aluminium (Modulit) fixing hooks